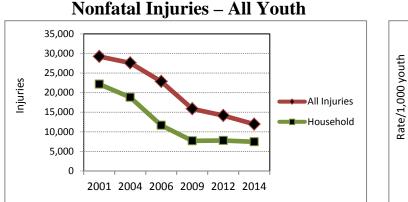

#### • While overall numbers of farm injuries are declining, injuries to household youth have held steady.<sup>5</sup>

- Among household youth on farms, injury rates increased in 2014 for youth 10-19 years.<sup>5</sup>
- From 2003 to 2010, among workers younger than 16 years, the number of worker fatalities in agriculture was consistently higher than in all non-agricultural industries combined.<sup>6</sup>