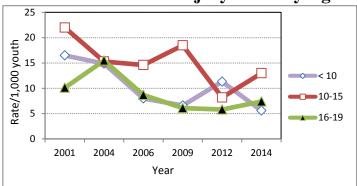

#### • While overall numbers of farm injuries are declining, injuries to household youth have held steady.<sup>5</sup>

- Among household youth on farms, injury rates increased in 2014 for youth 10-19 years.<sup>5</sup>
- From 2003 to 2010, among workers younger than 16 years, the number of worker fatalities in agriculture was consistently higher than in all non-agricultural industries combined.<sup>6</sup>

### Household Youth Injury Rates by Age

**Note**: Data from the Childhood Agricultural Injury Survey (CAIS) does not include injuries to contract laborers. For more detailed child agricultural injury data, go to <u>http://www.cdc.gov/niosh/topics/childag/</u>.