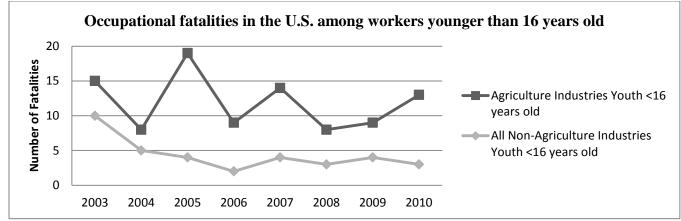

#### • While overall numbers of farm injuries are declining, injuries to household youth have held steady.<sup>5</sup>

- Among household youth on farms, injury rates increased in 2014 for youth 10-19 years.<sup>5</sup>
- From 2003 to 2010, among workers younger than 16 years, the number of worker fatalities in agriculture was consistently higher than in all non-agricultural industries combined.<sup>6</sup>

Reprinted with permission from Wright et al (2013).<sup>6</sup>

| Economic Data                                                                                                                                                                                                                                                                                                                                                                                                                                                                                                                                                                                                                                                                                                                                                                                                                                                                                                                                                                                                                                                                                                                                                                                                                                                                                                                                                                                                                                                                                                                                                                                                                                                                                                                                                                                                                                                                                                                                                                                                                                                                                                                                                                                                                                                                                                                                                                                                                                                                                                                                                                                                                           |                                                                                                                     |                                           |                                                                                                               |            |                                        |  |  |  |
|-----------------------------------------------------------------------------------------------------------------------------------------------------------------------------------------------------------------------------------------------------------------------------------------------------------------------------------------------------------------------------------------------------------------------------------------------------------------------------------------------------------------------------------------------------------------------------------------------------------------------------------------------------------------------------------------------------------------------------------------------------------------------------------------------------------------------------------------------------------------------------------------------------------------------------------------------------------------------------------------------------------------------------------------------------------------------------------------------------------------------------------------------------------------------------------------------------------------------------------------------------------------------------------------------------------------------------------------------------------------------------------------------------------------------------------------------------------------------------------------------------------------------------------------------------------------------------------------------------------------------------------------------------------------------------------------------------------------------------------------------------------------------------------------------------------------------------------------------------------------------------------------------------------------------------------------------------------------------------------------------------------------------------------------------------------------------------------------------------------------------------------------------------------------------------------------------------------------------------------------------------------------------------------------------------------------------------------------------------------------------------------------------------------------------------------------------------------------------------------------------------------------------------------------------------------------------------------------------------------------------------------------|---------------------------------------------------------------------------------------------------------------------|-------------------------------------------|---------------------------------------------------------------------------------------------------------------|------------|----------------------------------------|--|--|--|
| Nonfatal Injuries Vouth agricultural injuries cost society an estimated \$1 billion per year (in 2005 dollars). <sup>7</sup>                                                                                                                                                                                                                                                                                                                                                                                                                                                                                                                                                                                                                                                                                                                                                                                                                                                                                                                                                                                                                                                                                                                                                                                                                                                                                                                                                                                                                                                                                                                                                                                                                                                                                                                                                                                                                                                                                                                                                                                                                                                                                                                                                                                                                                                                                                                                                                                                                                                                                                            |                                                                                                                     |                                           |                                                                                                               |            |                                        |  |  |  |
| Fatalities                                                                                                                                                                                                                                                                                                                                                                                                                                                                                                                                                                                                                                                                                                                                                                                                                                                                                                                                                                                                                                                                                                                                                                                                                                                                                                                                                                                                                                                                                                                                                                                                                                                                                                                                                                                                                                                                                                                                                                                                                                                                                                                                                                                                                                                                                                                                                                                                                                                                                                                                                                                                                              | atalities Youth agricultural deaths cost society an estimated \$420 million per year (in 2005 dollars) <sup>7</sup> |                                           |                                                                                                               |            |                                        |  |  |  |
| Injury Prevention Strategies and Resources                                                                                                                                                                                                                                                                                                                                                                                                                                                                                                                                                                                                                                                                                                                                                                                                                                                                                                                                                                                                                                                                                                                                                                                                                                                                                                                                                                                                                                                                                                                                                                                                                                                                                                                                                                                                                                                                                                                                                                                                                                                                                                                                                                                                                                                                                                                                                                                                                                                                                                                                                                                              |                                                                                                                     |                                           |                                                                                                               |            |                                        |  |  |  |
| Read About<br>Injuries                                                                                                                                                                                                                                                                                                                                                                                                                                                                                                                                                                                                                                                                                                                                                                                                                                                                                                                                                                                                                                                                                                                                                                                                                                                                                                                                                                                                                                                                                                                                                                                                                                                                                                                                                                                                                                                                                                                                                                                                                                                                                                                                                                                                                                                                                                                                                                                                                                                                                                                                                                                                                  | Keep Kids Away<br>from Tractors                                                                                     | Keep Young<br>Children out of<br>Worksite | Assign Age-Appropriate Work,<br>Provide Training and Supervision,<br>Provide a Safe Environment and Equipment |            |                                        |  |  |  |
| Toddler<br>Recovering from<br>farm acceler<br>Werken werken<br>Werken werken<br>Werken werken<br>Werken werken<br>Hollow Marken<br>Werken werken<br>Werken werken<br>Werken werken<br>Werken werken<br>Werken<br>Werken<br>Werken<br>Werken<br>Werken<br>Werken<br>Werken<br>Werken<br>Werken<br>Werken<br>Werken<br>Werken<br>Werken<br>Werken<br>Werken<br>Werken<br>Werken<br>Werken<br>Werken<br>Werken<br>Werken<br>Werken<br>Werken<br>Werken<br>Werken<br>Werken<br>Werken<br>Werken<br>Werken<br>Werken<br>Werken<br>Werken<br>Werken<br>Werken<br>Werken<br>Werken<br>Werken<br>Werken<br>Werken<br>Werken<br>Werken<br>Werken<br>Werken<br>Werken<br>Werken<br>Werken<br>Werken<br>Werken<br>Werken<br>Werken<br>Werken<br>Werken<br>Werken<br>Werken<br>Werken<br>Werken<br>Werken<br>Werken<br>Werken<br>Werken<br>Werken<br>Werken<br>Werken<br>Werken<br>Werken<br>Werken<br>Werken<br>Werken<br>Werken<br>Werken<br>Werken<br>Werken<br>Werken<br>Werken<br>Werken<br>Werken<br>Werken<br>Werken<br>Werken<br>Werken<br>Werken<br>Werken<br>Werken<br>Werken<br>Werken<br>Werken<br>Werken<br>Werken<br>Werken<br>Werken<br>Werken<br>Werken<br>Werken<br>Werken<br>Werken<br>Werken<br>Werken<br>Werken<br>Werken<br>Werken<br>Werken<br>Werken<br>Werken<br>Werken<br>Werken<br>Werken<br>Werken<br>Werken<br>Werken<br>Werken<br>Werken<br>Werken<br>Werken<br>Werken<br>Werken<br>Werken<br>Werken<br>Werken<br>Werken<br>Werken<br>Werken<br>Werken<br>Werken<br>Werken<br>Werken<br>Werken<br>Werken<br>Werken<br>Werken<br>Werken<br>Werken<br>Werken<br>Werken<br>Werken<br>Werken<br>Werken<br>Werken<br>Werken<br>Werken<br>Werken<br>Werken<br>Werken<br>Werken<br>Werken<br>Werken<br>Werken<br>Werken<br>Werken<br>Werken<br>Werken<br>Werken<br>Werken<br>Werken<br>Werken<br>Werken<br>Werken<br>Werken<br>Werken<br>Werken<br>Werken<br>Werken<br>Werken<br>Werken<br>Werken<br>Werken<br>Werken<br>Werken<br>Werken<br>Werken<br>Werken<br>Werken<br>Werken<br>Werken<br>Werken<br>Werken<br>Werken<br>Werken<br>Werken<br>Werken<br>Werken<br>Werken<br>Werken<br>Werken<br>Werken<br>Werken<br>Werken<br>Werken<br>Werken<br>Werken<br>Werken<br>Werken<br>Werken<br>Werken<br>Werken<br>Werken<br>Werken<br>Werken<br>Werken<br>Werken<br>Werken<br>Werken<br>Werken<br>Werken<br>Werken<br>Werken<br>Werken<br>Werken<br>Werken<br>Werken<br>Werken<br>Werken<br>Werken<br>Werken<br>Werken<br>Werken<br>Werken<br>Werken<br>Werken<br>Werken<br>Werken<br>Werken<br>Werken<br>Werken<br>Werken<br>Werken<br>Werken<br>Werken<br>Werken<br>Werken<br>Werken<br>Werken<br>Werken<br>Werken<br>Werken |                                                                                                                     |                                           |                                                                                                               |            |                                        |  |  |  |
| <u>News Clippings on Ag</u><br><u>Injuries &amp; Fatalities</u>                                                                                                                                                                                                                                                                                                                                                                                                                                                                                                                                                                                                                                                                                                                                                                                                                                                                                                                                                                                                                                                                                                                                                                                                                                                                                                                                                                                                                                                                                                                                                                                                                                                                                                                                                                                                                                                                                                                                                                                                                                                                                                                                                                                                                                                                                                                                                                                                                                                                                                                                                                         | <u>Tractor</u><br><u>Safety</u>                                                                                     | Creating Safe Play<br>Areas on Farms      | Guidelines for Youth<br>Working in Agriculture                                                                | ATV Safety | Integrating Safety<br>into Agritourism |  |  |  |