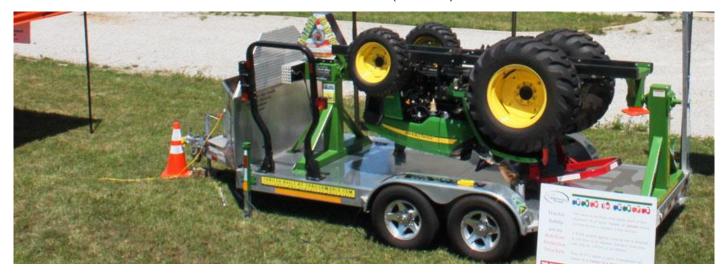

## Farm and Home Safety Program Mr. Dale Dobson

**The Rollover Tractor Simulator program** is the only one of its kind in the nation. It has a John Deere 4105 compact tractor bolted to a trailer 20 feet long and 8 feet wide. Push a button and the tractor turns over demonstrating the need to use the Rollover Protective Structure (ROPS).