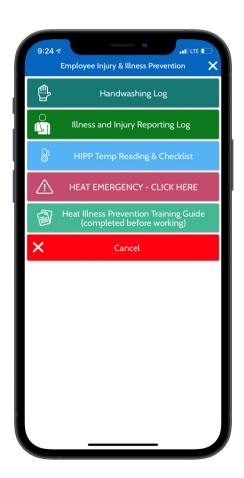

Go through training questions and notes.

Capture worker and supervisor signatures.

How to access this tool: Visit www.HeavyConnect.com/demo