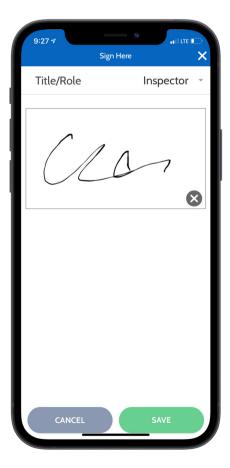

Go through training questions and notes.

Capture worker and supervisor signatures.

How to access this tool: Visit www.HeavyConnect.com/demo