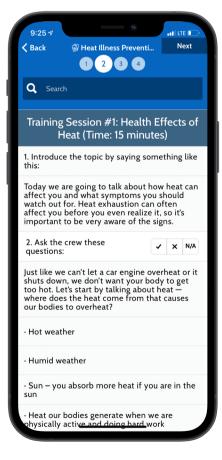

Go through training questions and notes.

Capture worker and supervisor signatures.

How to access this tool: Visit www.HeavyConnect.com/demo